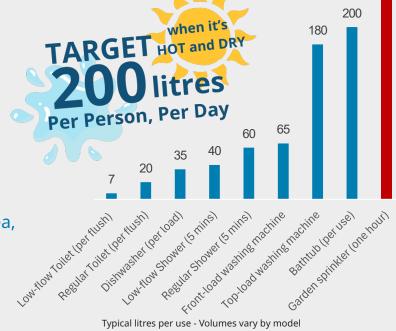

**Indoor use matters.** While many focus on saving water outdoors, you can also save a lot of water inside your home. The chart below shows how much water you can save in your home. When it's hot and dry, we ask that residents keep their use to 200 litres, per person, per day - that's about the same amount of water used in a single bath.

## Knowing how much water you use is the first step to efficiency.

How much has your household's water use changed by the season? Sign up to receive your personal monthly water use by email.

No water meter yet? Use the graph on the right to estimate how much you might be using.

Visit **scrd.ca/water-use** to sign up.

Find updates on water conservation stages in your area, current water supply levels, water conservation tips and more:

Visit scrd.ca/water-updates.

Typical litres per use - Volumes vary by model