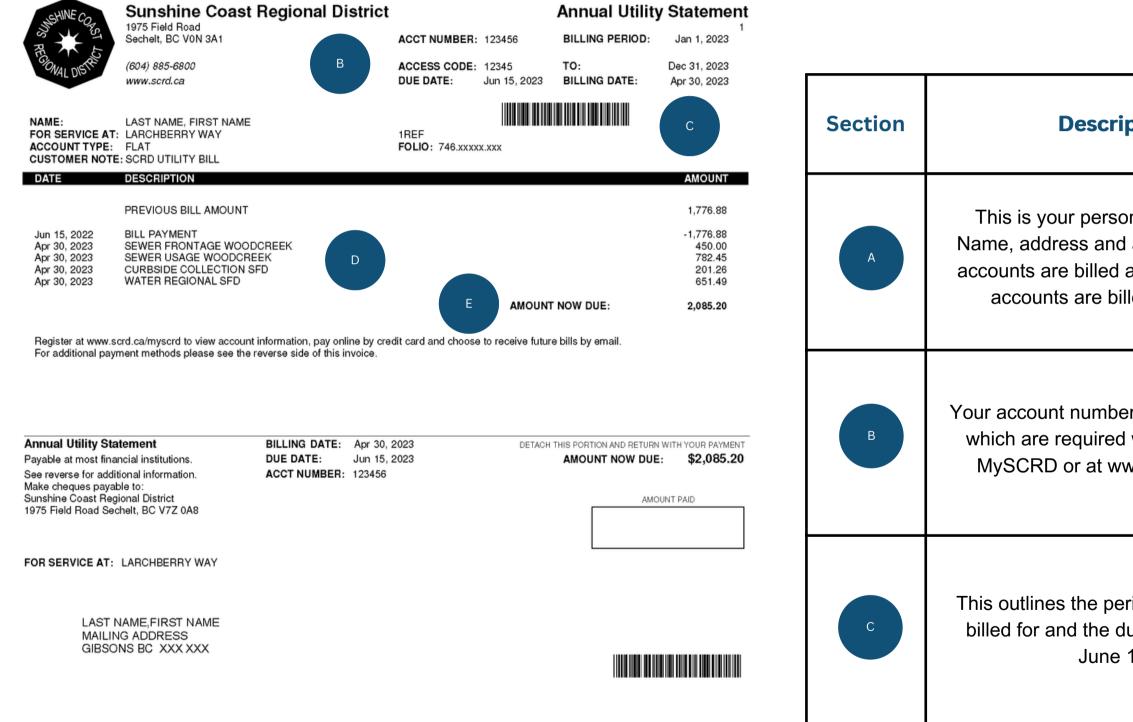

| iption                                                                                | Section | Description                                                                                                                                                                                                                                                                                                                                                                                                                                                                        |
|---------------------------------------------------------------------------------------|---------|------------------------------------------------------------------------------------------------------------------------------------------------------------------------------------------------------------------------------------------------------------------------------------------------------------------------------------------------------------------------------------------------------------------------------------------------------------------------------------|
| onal information.<br>d account type (flat<br>l annually, metered<br>illed quarterly). | D       | <ul> <li>Previous Bill Amount - the amount<br/>your property was billed the previous<br/>year.</li> <li>Bill payment - the payment received to<br/>date for the previous year's bill.</li> <li>Sewer Frontage and Sewer Usage -<br/>This will appear if you are a user of a<br/>wastewater treatment facility in the<br/>SCRD.</li> <li>Curbside collection - garbage and<br/>organic bin collection fees.</li> <li>Water - This is the cost of your water<br/>service.</li> </ul> |
| er and access code<br>d when paying via<br>www.scrd.ca/pay.                           |         |                                                                                                                                                                                                                                                                                                                                                                                                                                                                                    |
| eriod you are being<br>due date, which is<br>e 15.                                    | E       | This shows the total balance due on the bill.                                                                                                                                                                                                                                                                                                                                                                                                                                      |
|                                                                                       |         |                                                                                                                                                                                                                                                                                                                                                                                                                                                                                    |