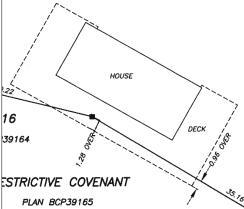

#### 3. 10680 Wood Bay Ridge Road, Electoral Area B Lot 17, District Lot 1485, Plan BCP39164, Group 1, NWD PID 027-762-459. Folio 746.04096.230

The subject property is a 4.3 acre parcel located on a south facing slope up above Highway 101, just east of Wood Bay.

In this case, one of the outstanding documents was a building location certificate (survey) prepared by a a British Columbia Land Surveyor. This survey was repeatedly requested during the course of inpections and not submitted to the Building Division until after the building permit expired.

Upon review of the survey, it was confirmed that the building had actually been constructed in a location that deviated from the approved site plan. It showed that a portion of the building, being the deck, was located within the

SCRD zoning parcel line setbacks and encroached into the neighbouring property.

Although the owner has confirmed willingness to apply for a new building permit to satisfy the requirements of *SCRD Building Bylaw No. 687*, a new permit to complete work started under the previous permit cannot be issued until compliance with *SCRD Zoning Bylaw No. 722* can be achieved. Possible paths to compliance may include, but are not limited to, a subdivision lot line adjustment application with the neighbouring property, the removal of the encroaching portions of the deck, or the removal of portions of the deck combined with a variance application. The SCRD Building Division has notified the