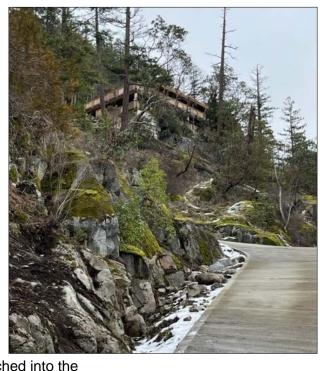

#### 3. 10680 Wood Bay Ridge Road, Electoral Area B Lot 17, District Lot 1485, Plan BCP39164, Group 1, NWD PID 027-762-459. Folio 746.04096.230

The subject property is a 4.3 acre parcel located on a south facing slope up above Highway 101, just east of Wood Bay.