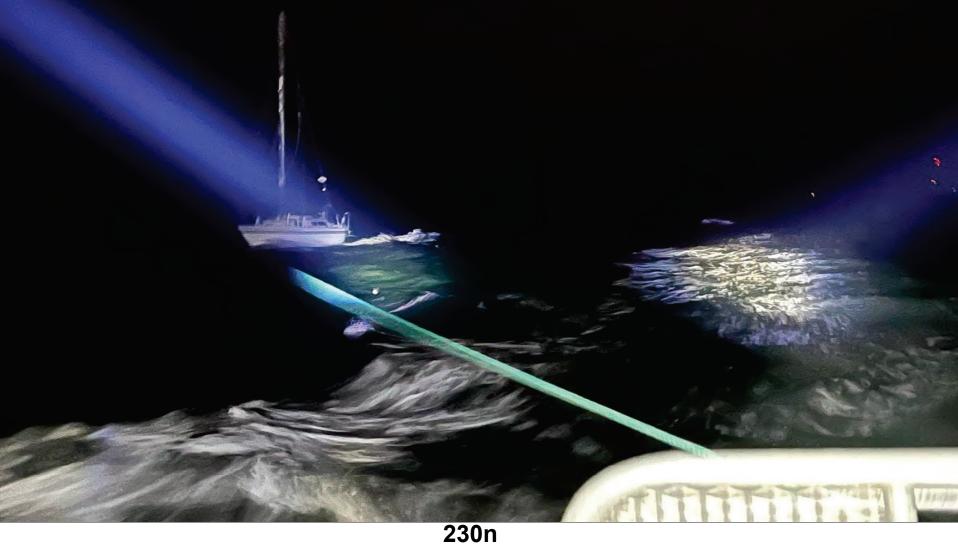

### Missions cont.

- Other missions include:
- Missing Paddle Boarder
- Stranded boater off Hope Point
- Vessel taking on water of Thormanby Island
- Broken down vessel Preston Island
- Mayday vessel one mile south of Gower Point –
- Missing and overdue Kayaker