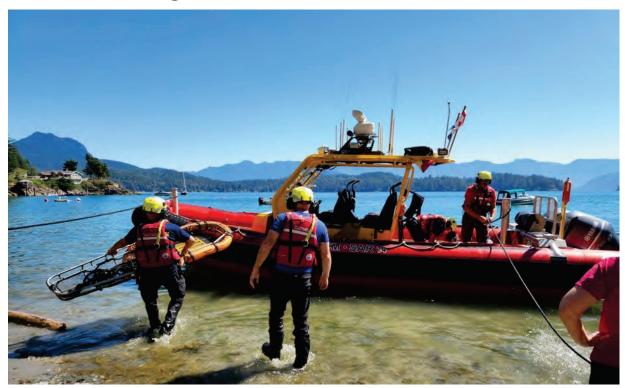

## Unit 14 Missions

From the 1<sup>st</sup> August 2022 to the present we have had 12 missions

- Number one
- No matter what they tell you the mission is – IT IS ANYTHING BUT

### Missions cont.

- Other missions include:
- Missing Paddle Boarder
- Stranded boater off Hope Point
- Vessel taking on water of Thormanby Island
- Broken down vessel Preston Island
- Mayday vessel one mile south of Gower Point –
- Missing and overdue Kayaker

#### **RCM SAR Activities:**

Since the signing of the MOU with the Regional District RCM SAR 14 has been tasked on 12 missions as outlined in the table provided – these included missions from assisting an injured paddle boarder and transporting her from a beach to an awaiting ambulance, searching for a missing paddle boarder, a Mayday off Thormanby Island, a stranded vessel at Wakefield Beach.