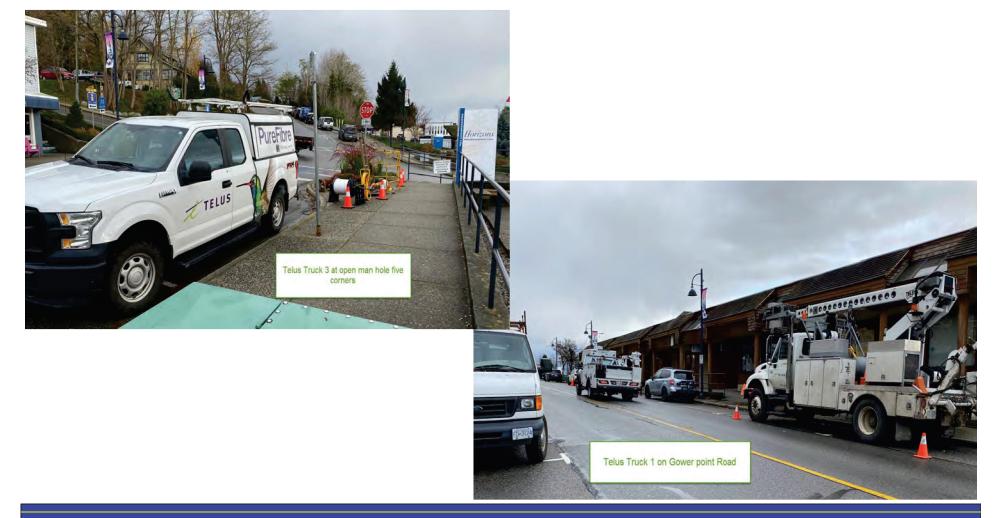

# Upgrade to GLHA

- We expressed concern to Telus that there was no WiFi available at the harbour -
- No potential for a weather cam
- Telus stepped up did an upgrade
- And offered us support for two projects

Royal Canadian Marine Search & Rescue

230gg

### Upgrade to GLHA