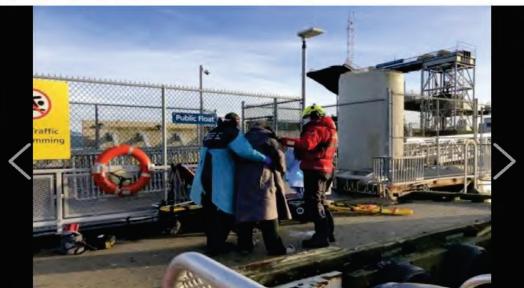

### 'Like a movie': Man rescues friend pulled under by runaway sailboat

Days before Christmas a scene unfolded in Howe Sound that "was quite dramatic, like a movie," said Kelly Kurik, 58, who is still coming to terms with the real-life ordeal.

Sophie Woodrooffe Dec 29, 2020 5:39 PM

Family vessel snaps gunwale to gunwale and sinks in 30 seconds the family ended up on log boom – we transported family to crew at Langdale Ferry terminal