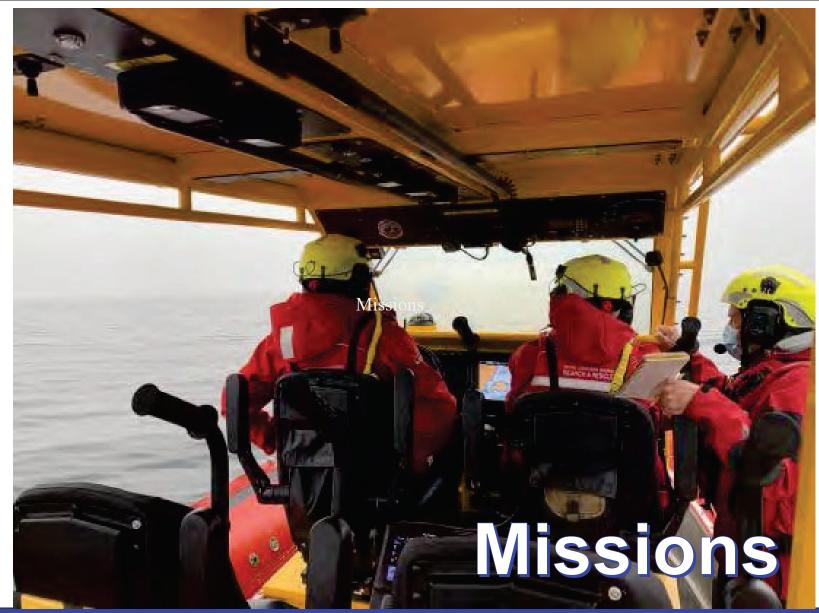

## Unit 14 Missions

From the 1<sup>st</sup> August 2022 to the present we have had 12 missions

- Number one
- No matter what they tell you the mission is – IT IS ANYTHING BUT

### Missions

### Missions cont.

- Other missions include:
- Missing Paddle Boarder
- Stranded boater off Hope Point
- Vessel taking on water of Thormanby Island
- Broken down vessel Preston Island
- Mayday vessel one mile south of Gower Point –
- Missing and overdue Kayaker