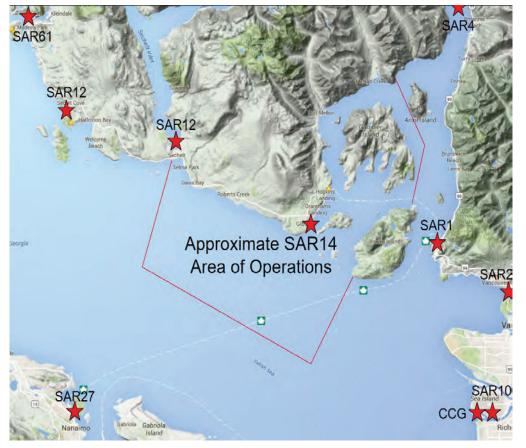

### **Operating Area:**

**Royal Canadian Marine Search and Rescue Station 14** is on call and ready to respond to marine emergencies 365 days a year, 24 hours a day.

Our operations serve an area of almost 600 square kilometres in the coastal waters of communities from Anvil Island to Davis Bay and out to

the middle of the Salish Sea.