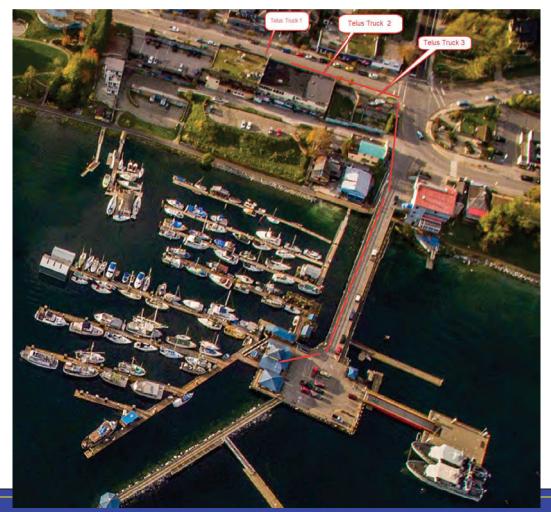

# Upgrade to GLHA

- We expressed concern to Telus that there was no WiFi available at the harbour -
- No potential for a weather cam
- Telus stepped up did an upgrade
- And offered us support for two projects

Royal Canadian Marine Search & Rescue

230gg

### Upgrade to GLHA