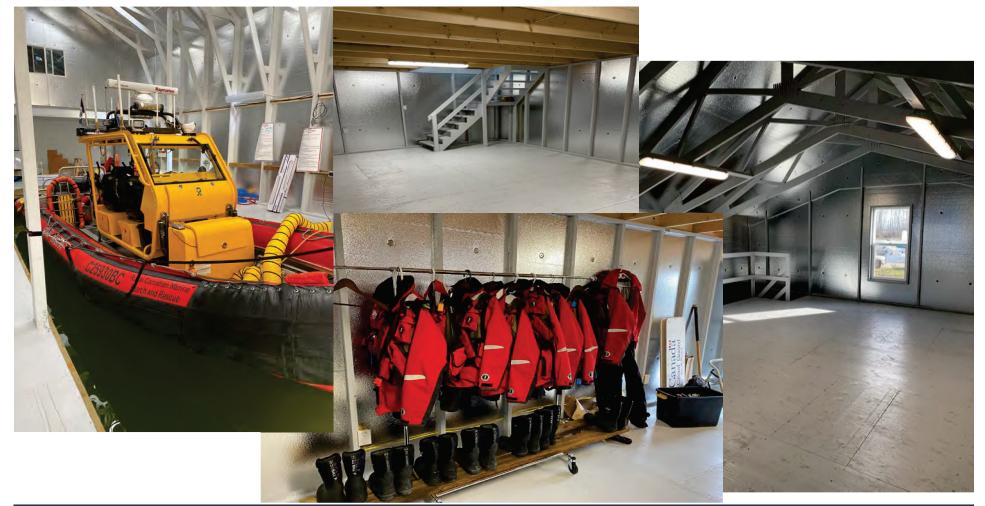

### includes boat storage – gear and equipment storage and classroom

### New Boat house interior