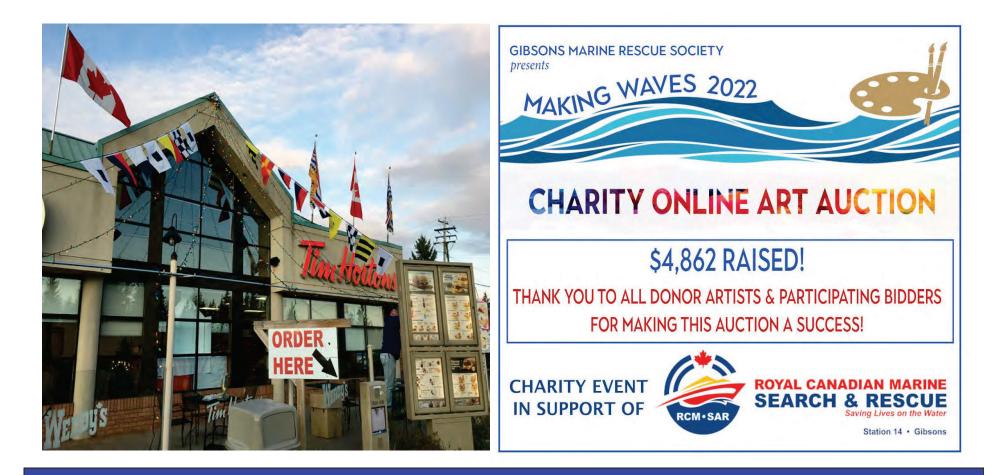

### **Community Presence**

### Crash the Coast /Fill the Boot --Saturday the 3<sup>th</sup> of Dec

Over the past 6 years RCM SAR has raised over \$32,000 for the Elves Club

Royal Canadian Marine Search & Rescue

230r