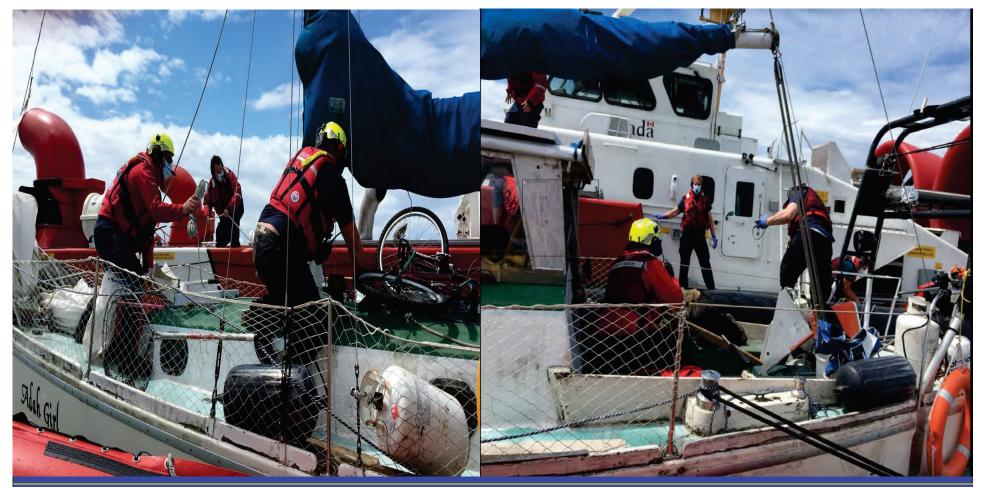

## Unit 14 Missions

From the 1<sup>st</sup> August 2022 to the present we have had 12 missions

- Number one
- No matter what they tell you the mission is – IT IS ANYTHING BUT

### Missions cont.

- Other missions include:
- Missing Paddle Boarder
- Stranded boater off Hope Point
- Vessel taking on water of Thormanby Island
- Broken down vessel Preston Island
- Mayday vessel one mile south of Gower Point –
- Missing and overdue Kayaker

#### **RCM SAR Activities:**

Since the signing of the MOU with the Regional District RCM SAR 14 has been tasked on 12 missions as outlined in the table provided – these included missions from assisting an injured paddle boarder and transporting her from a beach to an awaiting ambulance, searching for a missing paddle boarder, a Mayday off Thormanby Island, a stranded vessel at Wakefield Beach.