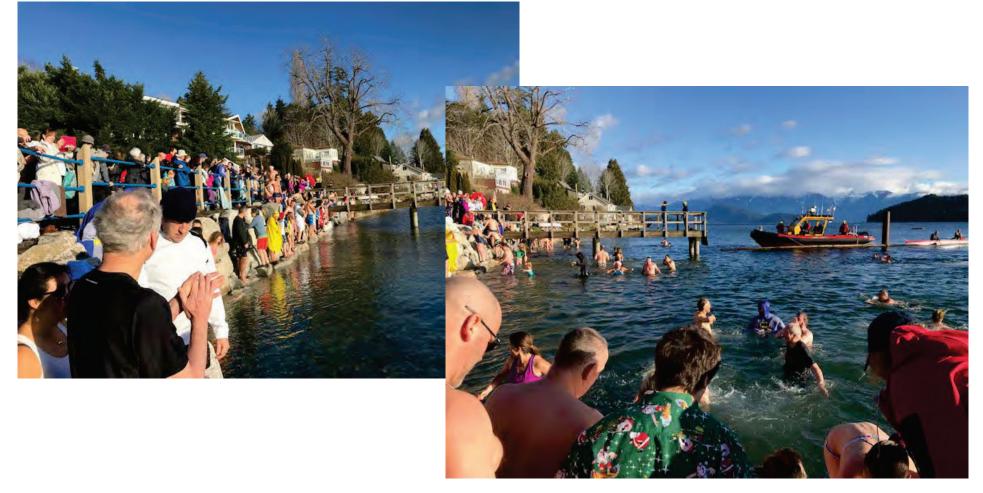

,213.70  |             |           |
| Station 12           |                     |           | 579.00     | 1,120.60  | 604.15    | 552.50    | \$1,275.00  |           |
|                      |                     | 18.000.00 | 23,177.15  | 26,005.97 | 26,843.98 | 31,005.40 | \$32,591.27 |           |



# Engagement with youth

 SAR 14 with the sponsor ship of the SCCU – Junior Program we have trained 5 members over the past four years





Royal Canadian Marine Search & Rescue

230t



### Kids don't Float



 Elementary School – water safety and RCM SAR Orientation

Royal Canadian Marine Search & Rescue

TELUS



### **GPM** – Night Market

 For the three night markets we provided first aid in a booth shared with the Howe Sound Forum and UNESCO biosphere





### **Polar Bear Swim**







### Joint Training

### Other RCM SAR units and Coast Guard







### RCM SAR and Land SAR





Royal Canadian Marine Search & Rescue

230y



- Highlights August 2016 we received our new Vessel
- 4 years of fundraising \$385,000 to purchase Titan type 1
- Huge shout out to BC Gaming for their support







### New Boat new Boat House







# New Com System

Operating a vessel at speed is noisy both engine noise and wind noise





Royal Canadian Marine Search & Rescue

230bb



### And yet a new issue

· Every call turned into a mad dash from the station house to the boat house valuable time lost



230cc



# 2022 purpose build boat house

### includes boat storage – gear and equipment storage and classroom







### New Boat house interior







# Support others

- We work wi