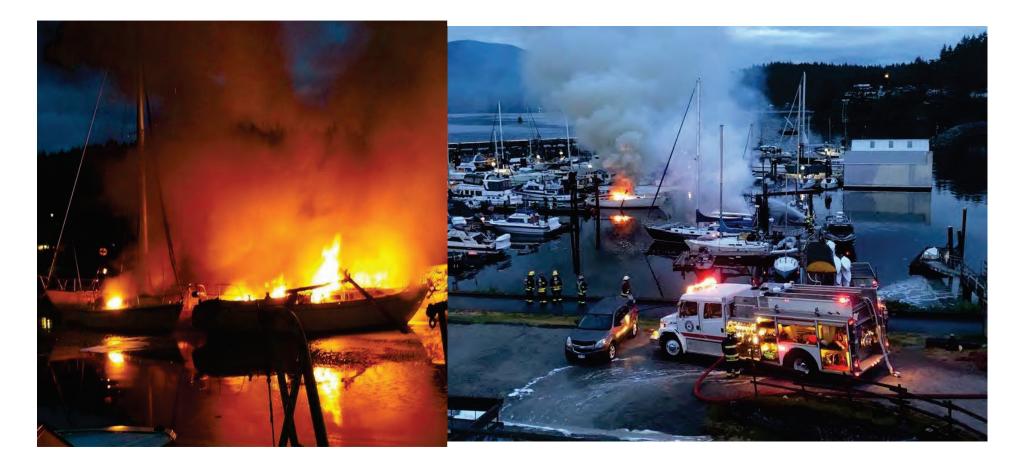

### **Gibsons Harbour fire**

### Two weeks later the boat burned in Campbell River