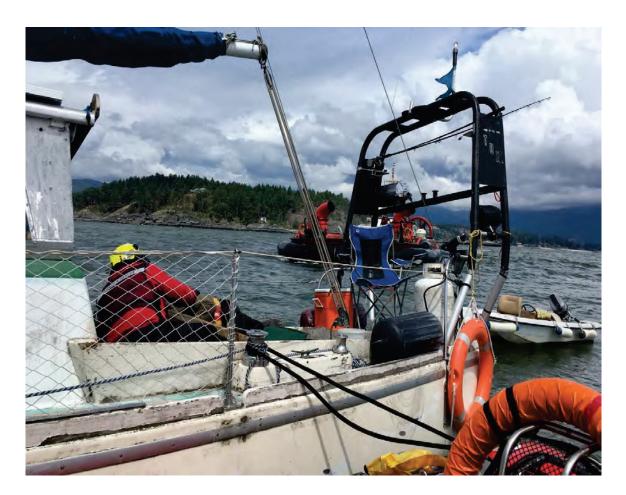

### Missions cont.

- Other missions include:
- Missing Paddle Boarder
- Stranded boater off Hope Point
- Vessel taking on water of Thormanby Island
- Broken down vessel Preston Island
- Mayday vessel one mile south of Gower Point –
- Missing and overdue Kayaker

#### **RCM SAR Activities:**

Since the signing of the MOU with the Regional District RCM SAR 14 has been tasked on 12 missions as outlined in the table provided – these included missions from assisting an injured paddle boarder and transporting her from a beach to an awaiting ambulance, searching for a missing paddle boarder, a Mayday off Thormanby Island, a stranded vessel at Wakefield Beach.