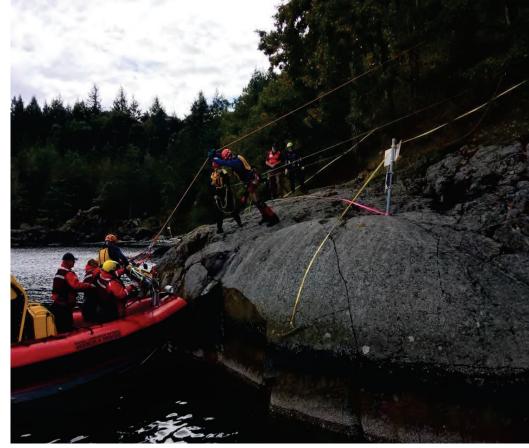

## Unit 14 Missions

From the 1<sup>st</sup> August 2022 to the present we have had 12 missions

- Number one
- No matter what they tell you the mission is – IT IS ANYTHING BUT

### Missions cont.

- Other missions include:
- Missing Paddle Boarder
- Stranded boater off Hope Point
- Vessel taking on water of Thormanby Island
- Broken down vessel Preston Island
- Mayday vessel one mile south of Gower Point –
- Missing and overdue Kayaker

#### **RCM SAR Activities:**

Since the signing of the MOU with the Regional District RCM SAR 14 has been tasked on 12 missions as outlined in the table provided – these included missions from assisting an injured paddle boarder and transporting her from a beach to an awaiting ambulance, searching for a missing paddle boarder, a Mayday off Thormanby Island, a stranded vessel at Wakefield Beach.