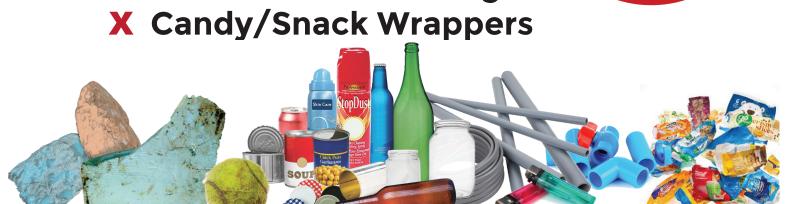

## WE DO NOT ACCEPT

- **X** Coloured Styrofoam
- X Dirty Styrofoam
- X PVC /ABS Tubing
- X Lighters, Tennis Balls
- X Containers or Bottles with liquid
- X Metal, Glass or Fiberglass

DO NOT LEAVE
LOOSE ITEMS!
All items must be
placed in a provided
storage bag unless
it is too big to fit
into a bag.