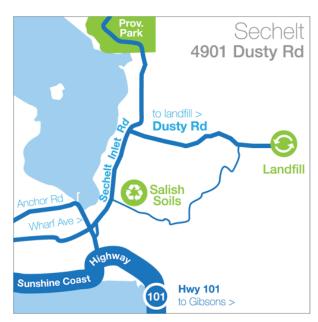

## **SECHELT LANDFILL**

4901 Dusty Road, Sechelt, BC 604-885-6889 www.scrd.ca/landfill

 Sunday
 9:00am - 5:00pm

 Monday
 Closed

 Tuesday to Saturday
 9:00am - 5:00pm

**Note:** No loads are accepted after 4:50pm.