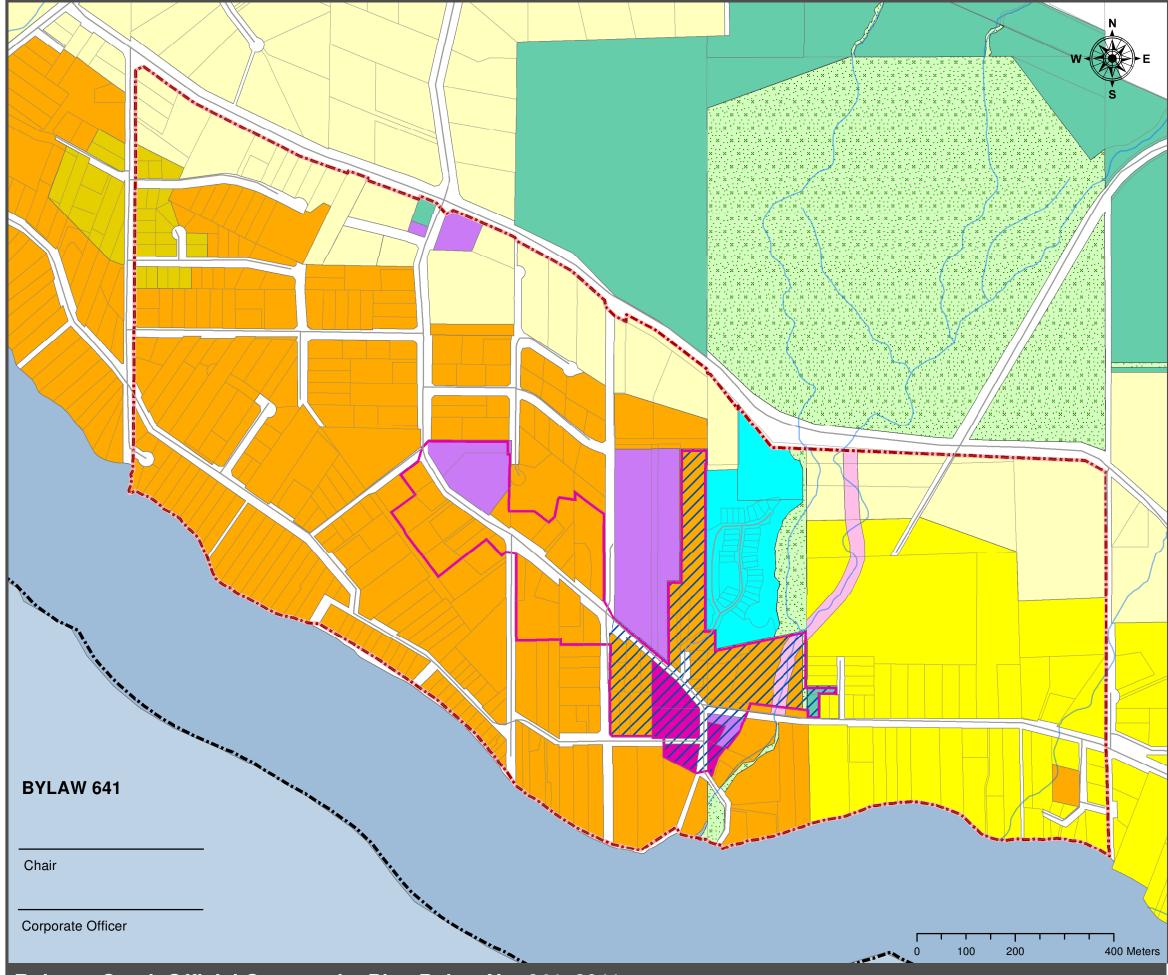

Roberts Creek Official Community Plan Bylaw No. 641, 2011

| Legend  |                                               |
|---------|-----------------------------------------------|
| []      | Plan Area Boundary                            |
|         | Land Parcels                                  |
|         | Local Roads                                   |
| Landuse |                                               |
| X X X X | Parks                                         |
|         | Country Residential                           |
|         | Mobile Home Park                              |
|         | Residential A                                 |
|         | Residential B                                 |
|         | Residential C                                 |
|         | Residential D                                 |
|         | Multi-Family Residential/Cluster Housing      |
|         | Institutional                                 |
|         | Future Recreation or Public Use Land          |
|         | Future Recreation or Public Use Ocean         |
|         | Recreation or Public Use                      |
|         | Village Commercial Core                       |
|         | Village Amenity / Density Bonus Area          |
|         | Enhanced Home Occupation Area                 |
|         | Enhanced B&B Area                             |
|         | Village Core Potential Commercial Growth Area |