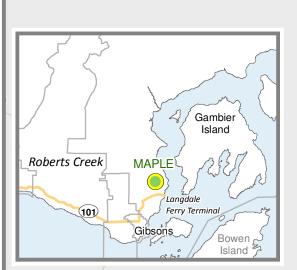

SUNSHINE COAST

Japle Park

## **Maple Park**

A 3.7 acre park located in Langdale featuring a playground, short walking trail, picnic sites and potable water.

- Dogs are welcome, but please keep them on a leash at all times and use waste bags
- Trail conditions vary and can be affected by wind and other weather conditions
- Bears and other wildlife are known to frequent the park, so please be bear aware
- Trail conditions vary and can be affected by wind and other weather conditions
- Fires are not permitted
- 0 50 100 200 L I I I I I Meters