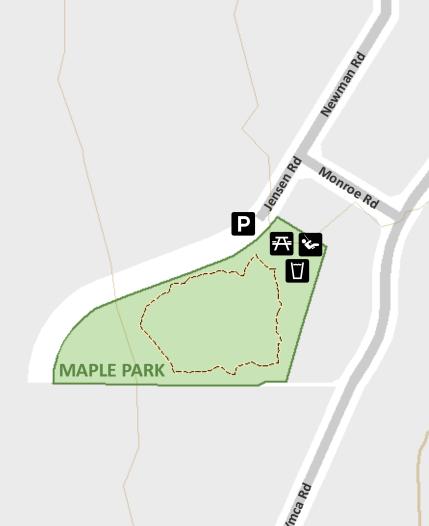

## **Maple Park**

A 3.7 acre park located in Langdale featuring a playground, short walking trail, picnic sites and potable water.

- Dogs are welcome, but please keep them on a leash at all times and use waste bags
- Trail conditions vary and can be affected by wind and other weather conditions
- Bears and other wildlife are known to frequent the park, so please be bear aware
- Trail conditions vary and can be affected by wind and other weather conditions
- Fires are not permitted
- 0 50 100 200 L I I I I I Meters

- Parking Area
- A Picnic Area
- Playground
- Potable Water
- Park
  Contours 20m
- ---- Trail