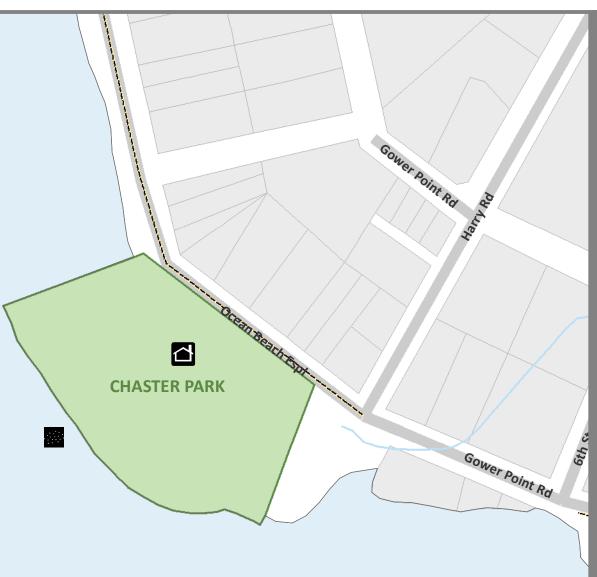

SUNSHINE COAST REGIONAL DISTRICT www.scrd.ca

**Chaster Park** 

A waterfront park and Community Hall (Chaster House) on Ocean Beach Esplanade. Contact SCRD for booking information.

- Dogs are welcome, but please keep them on a leash at all times and use waste bags
- Bears and other wildlife are known to frequent the park, so please be bear aware
  Unmarked hazards may exist in parks and on trails
- Trail conditions vary and can be affected by wind and other weather conditions
- Fires are not permitted

0 50 100

Pebble Beach

**Community Hall** 

Trail

Park

\_\_\_

101 Langdale Elphinstone CHASTER Gibsons

## Chaster Park