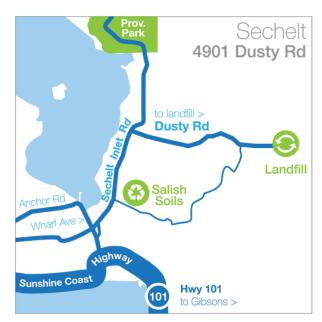

### **SECHELT LANDFILL**

4901 Dusty Road, Sechelt, BC 604-885-6889 www.scrd.ca/landfill

Sunday 9:00am - 5:00pm

Monday Closed

Tuesday to Saturday 9:00am - 5:00pm

Note: No loads are accepted after 4:50pm.